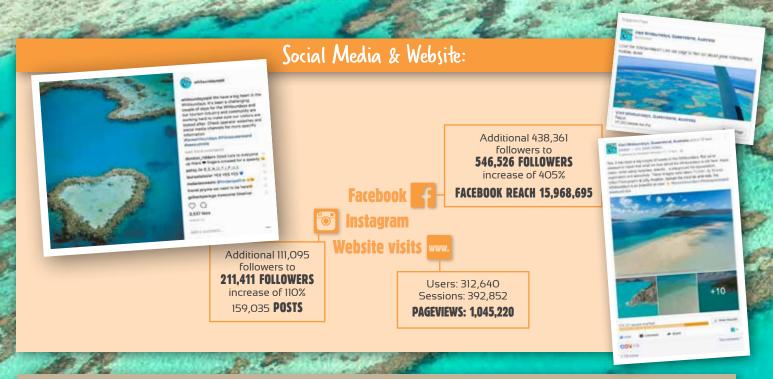

# Corporate

61% **Corporate Facebook** 1,300 followers to 2,088 Increase of 61%

# 27%

**Corporate LinkedIn** Followers 274 to 349 Increase of 27%

202% **TW Membership** 2017/18 to date 263 Members Increase 12%

 $\Lambda$  /

Networking Nights Average attendance 111 pax