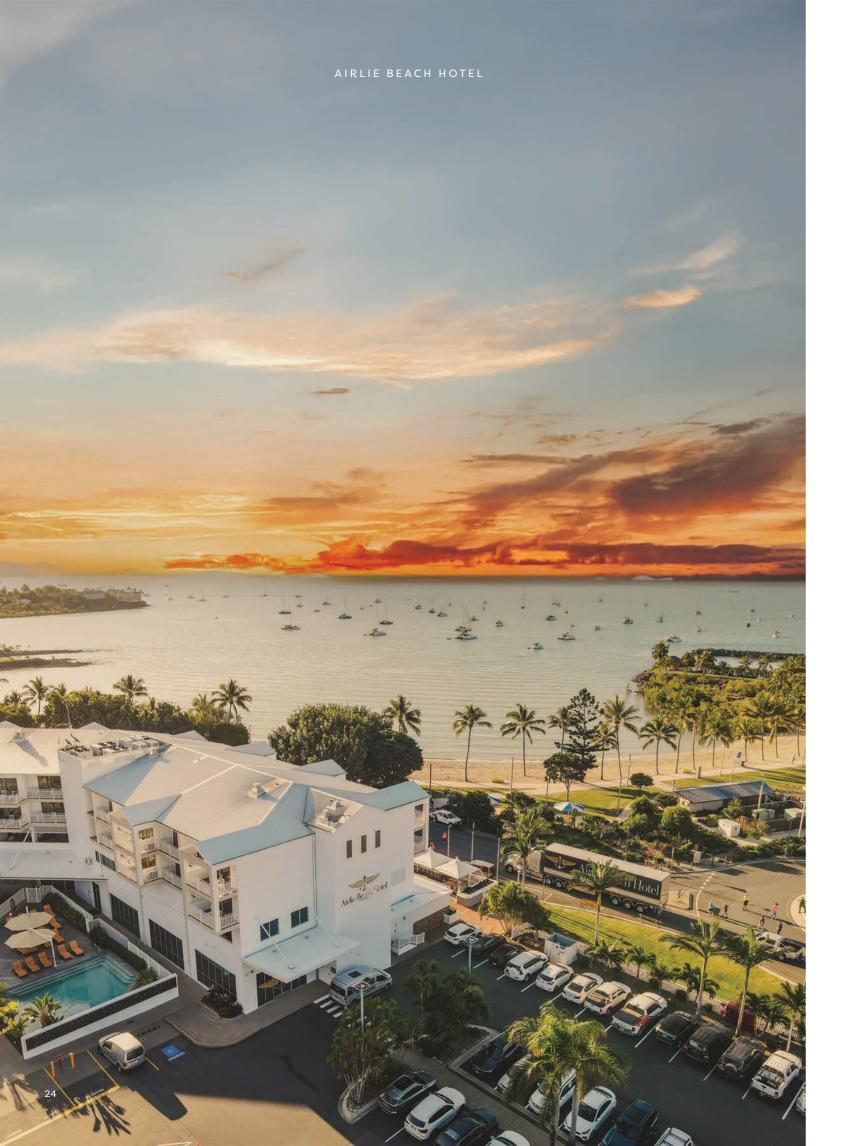

### AIRLIE BEACH HOTEL

( VAIRLIE BEACH )

### FEATURES & BENEFITS

Located on the Esplanade in the heart of Airlie Beach, the Airlie Beach Hotel offers an iconic venue with ocean views, cooling sea breezes, and a laid-back tropical atmosphere. With 80 rooms ranging from value-priced Courtyard Rooms to Village View Rooms, Ocean Side Rooms, and Ocean Side Suites, the hotel provides flexible accommodation options to suit any group or occasion. Facilities include a resort pool, bottle shop, tour desk, luggage storage, guest laundry, direct airport transfers, gaming room, TAB, and complimentary live entertainment.

The Pub, renowned as Airlie Beach's premier entertainment and dining destination, offers a vibrant setting ideal for informal gatherings and is conveniently serviced by a courtesy bus for added guest convenience.

For sports and events, The Bar delivers an unparalleled experience as Airlie's largest sports venue, boasting over 40 screens, including two mega screens and an impressive 8m x 2.4m monster screen-perfect for hosting group viewings and events. With its central foreshore location, exceptional amenities, and relaxed coastal charm, the Airlie Beach Hotel is the ultimate choice for memorable business events and group stays.