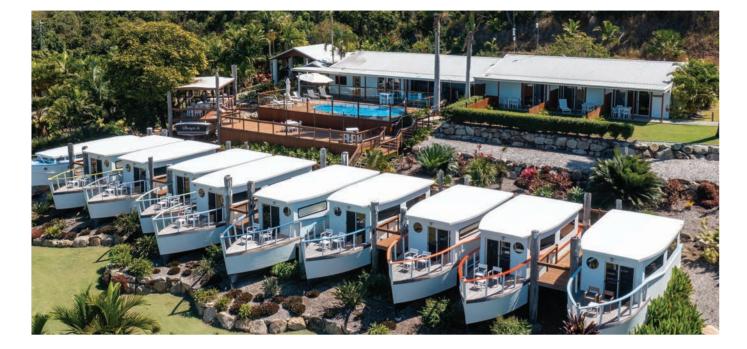

### FREEDOM SHORES

| ÿ  |    |    |
|----|----|----|
| 40 | 20 | 14 |
|    |    |    |

♥ 15 MINUTES FROM AIRLIE BEACH

### FEATURES & BENEFITS

Freedom Shores offers a boutique resort experience with spectacular ocean views. Soak up the sun in a unique boat bungalow, relax in the resort suites, indulge in the famous Beach Shack for your own private beach & lawn area, or upgrade to the 3-bedroom Homestead - both ideal for weddings & events. With complimentary breakfast daily, enjoy the best of Airlie Beach luxury at Freedom Shores.

| Complimentary | continental | breakfast. | daily |
|---------------|-------------|------------|-------|

- Pool and pool deck
- Ocean views
- On-site restaurant and bar
- Close to Northerlies Beach Bar & Grill
- Complimentary courtesy bus available
- Private beach shack & 3-bedroom homestead
- Unique wedding and event venue
- Wheelchair access
- Wireless internet access