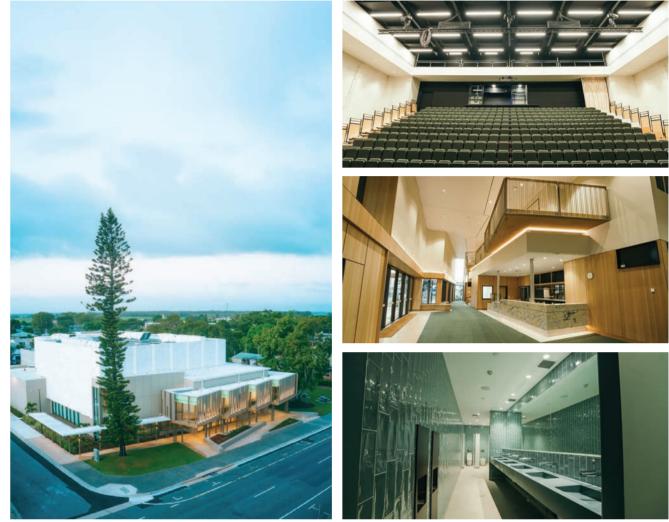

### PROSERPINE ENTERTAINMENT CENTRE

(**Q** PROSERPINE)

### FEATURES & BENEFITS

The Proserpine Entertainment Centre is a state of the art event and convention centre boasting modern and adaptable spaces perfect for events, gala dinners, conferences, cocktail soirees, trade shows and product launches for businesses of all sizes. The PEC offers fully airconditioned spaces as well as comprehensive technical and AV support. With adaptable seating options including theatre style, classroom and banquette, the PEC provides a tailor-made space to suit all needs.

Close to Whitsunday Coast Airport Easily accessible for transfer and transport operators In built audio visual equipment Exclusive use available Multiple seating options Commercial kitchen and bar facilities