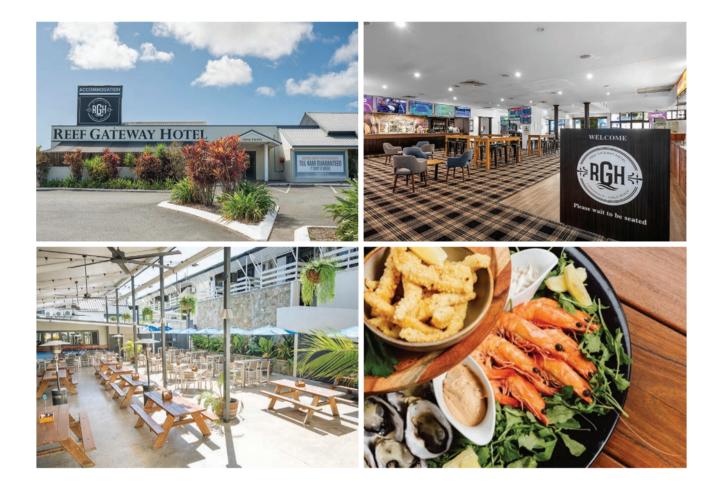

### REEF GATEWAY HOTEL

(\$5 MINUTES FROM AIRLIE BEACH)

### FEATURES & BENEFITS

Host your next birthday, engagement, family get together, work event or celebration at Reef Gateway Hotel across our two perfect function spaces.

For a more formal occasion choose from our fully private Reef Room with its own entrance and private bar, keep things casual with a reserved section in our Beer Garden, or go all out and book the entire Beer Garden, exclusively for your next event.

| Room (Seated Cocktail) | Dinner | Cocktail |
|------------------------|--------|----------|
| Reef Room              | 100    | 150      |
| Beer Garden            | 100    | 180      |