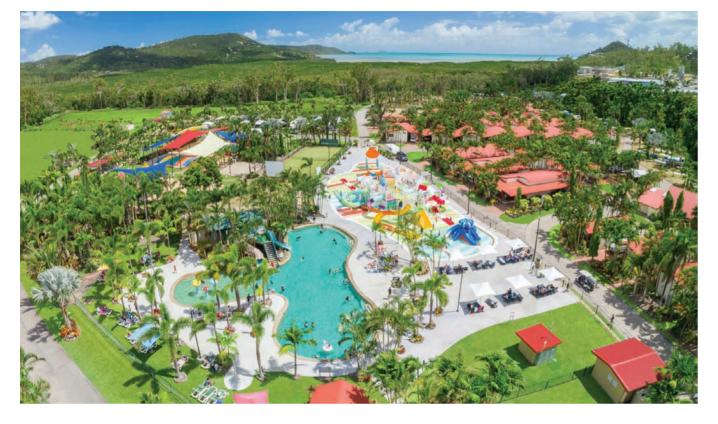

### **BIG4 ADVENTURE WHITSUNDAY RESORT**

(QAIRLIE BEACH)

| <b>\</b> |    |    |
|----------|----|----|
| 70       | 70 | 18 |
| 70       | 70 | 18 |

### FEATURES & BENEFITS

At the gateway to the Whitsunday Islands and Great Barrier Reef, BIG4 Adventure Whitsunday Resort provides the perfect base for groups. Quality accommodation options span studios, one, two and three self-contained cabins, through to the modern Bunk House dormitory, which offers purposebuilt configurations for groups while offering full access to resort facilities.

Slip into the huge lagoon pool, book a massage, have a hit of tennis, enjoy an outdoor movie or discover tailored Whitsunday itineraries comprising tours, activities and meals.

From first enquiry to check-out, the resort's dedicated Groups & Events Coordinator will ensure every little detail is perfect for the ultimate Whitsunday group getaway.

- Self-contained cabins from Studios through to 3 Bedroom Condos
- Bunk House dormitory accommodation
- Over 15 onsite activities
- Water park and lagoon style pool
- Mini golf
- Outdoor cinema
- Tennis courts
- 26 acres of landscaped tropical gardens
- Dedicated Groups & Events Co-ordinator
- Meals and catering
- Whitsunday tour itineraries