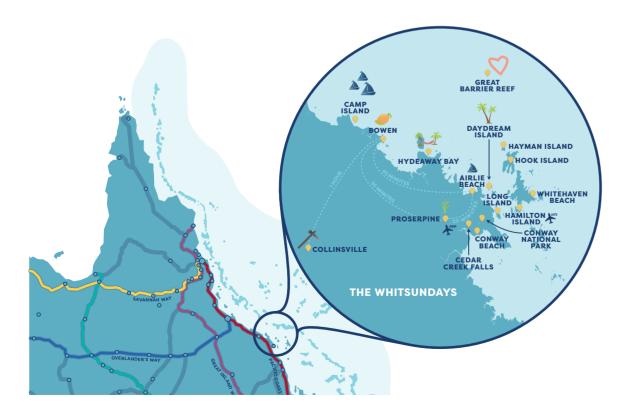

# ТНЕ DESTINATION

The Whitsundays is an idyllic destination for your next business event. Nestled in the Heart of the Great Barrier Reef, this stunning region comprises 74 island wonders, including world-class resorts on Hamilton Island, Hayman Island, Daydream Island, and Long Island.

The mainland offers a diverse experience, from the vibrant coastal town of Airlie Beach with its lively dining and music scene to the quaint hinterland towns of Proserpine and Collinsville.

Airlie Beach serves as the gateway to the Great Barrier Reef and Whitsunday Islands, blending relaxed coastal charm with excellent dining and entertainment options. Proserpine, rich in historical art deco and country charm, is a haven for water sports and freshwater fishing at Lake Proserpine.

Bowen is famed for its secluded beaches, fresh local produce, including mangoes and winter vegetables and some of the country's best fringing reefs, perfect for snorkelling straight off the shore.

Venture inland to Collinsville, a charming outback town perfect for a day trip to explore its historic mining attractions, traditional hospitality, and the immersive Coalface Experience.

### THE WHITSUNDAYS MAP