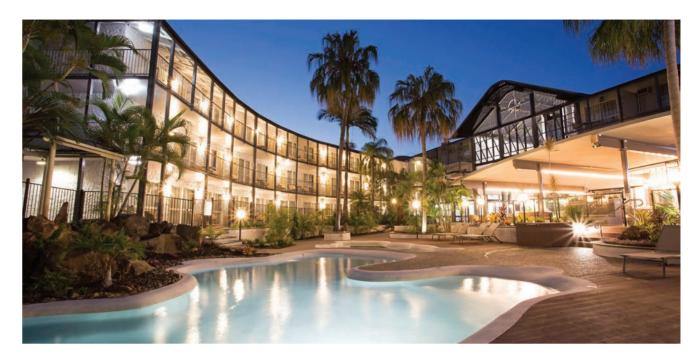

### MANTRA CLUB CROC **♦** AIRLIE BEACH

### FEATURES & BENEFITS

Mantra Club Croc is distinguished as Airlie Beach's leading conferencing centre, featuring the largest conference facilities on the mainland.

Boasting four unique function spaces, an appetising range of menu selections, partnered with contemporary hotel rooms, it's the ideal place to hold your next business or personal event.

| Room             | Area M2 | Cocktail | Theatre | Banquet | Classroom | U Shape | Boardroom |
|------------------|---------|----------|---------|---------|-----------|---------|-----------|
| Boardroom        | 30      |          |         |         |           |         | 12        |
| Conference Room  | 140     | 150      | 76      | 70      | 72        | 36      | 40        |
| Restaurant 1     | 96      | 50       | 80      | 50      |           |         |           |
| Restaurant 2     | 264     | 130      |         | 60      |           |         |           |
| Restaurant 1 & 2 | 360     | 180      |         | 110     |           |         |           |
| Garden Area      | 106     | 90       |         | 60      |           |         |           |

| ÿ   |     |     |
|-----|-----|-----|
| 400 | 197 | 160 |

|   | Over 100 team building, land, water and air |
|---|---------------------------------------------|
| Ľ | experiences are available                   |

- 24 hour reception
- Complimentary on-site parking
- Fully-equipped gymnasium
- Wireless Internet access
- Lagoon pool
- On-site poolside restaurant and bar
- Photocopying services