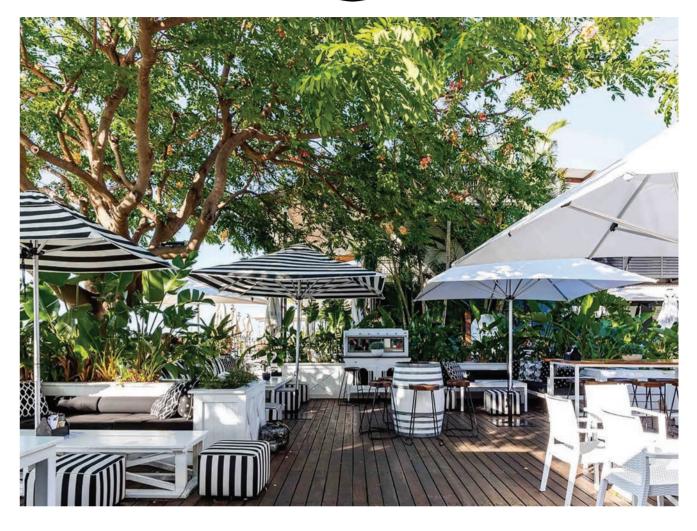

### THE GARDEN BAR ( **Q** AIRLIE BEACH

### FEATURES & BENEFITS

The Garden Bar is a contemporary cocktail bar set right on the waterfront at the award winning Coral Sea Marina, boasting stunning water views overlooking the breath-taking Whitsunday Islands and Coral Sea.

Blending comfortable seating, stylish design, lush tropical gardens and waterfront views, The Garden Bar offers the perfect place for afternoon drinks, sunset cocktails and tasty share platters. Privately positioned to the side of the bustling bar, The

Garden offers your guests plenty of space to mingle and unwind, cocktail in hand, enjoying both couch, high and low seating, as well as stunning garden & marina views.

- No hire fee
- Up to 60 pax cocktail style in The Garden
- For smaller functions, a Garden space can be reserved