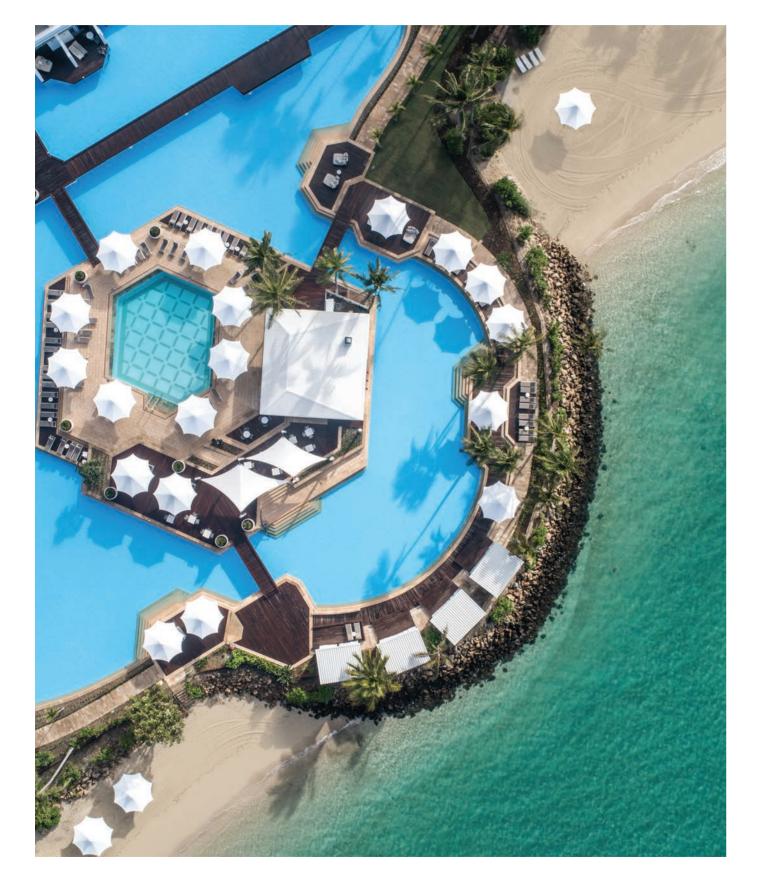

### INTERCONTINENTAL HAYMAN GREAT BARRIER REEF

( HAYMAN ISLAND

### FEATURES & BENEFITS

Whether you're a group of 10 or a sole-use event of 300, InterContinental Hayman Great Barrier Reef transforms meetings, events and incentives with immersive private island experiences - dinners on Hayman Beach with interactive cooking stations and escapades to nearby islands.

| <b>(ii)</b> |     |     |
|-------------|-----|-----|
| 300         | 231 | 182 |

- 15 one of a kind indoor and outdoor venues
- Five onsite restaurants and bars
- Two stunning pools including an infinity pool overlooking Hayman Beach and the iconic Hayman Pool
- A luxurious collection of 182 rooms, suites and villas
- Inspire new ideas and build team culture through engaging experiences and discovery at the frontier to The Great Barrier Reef