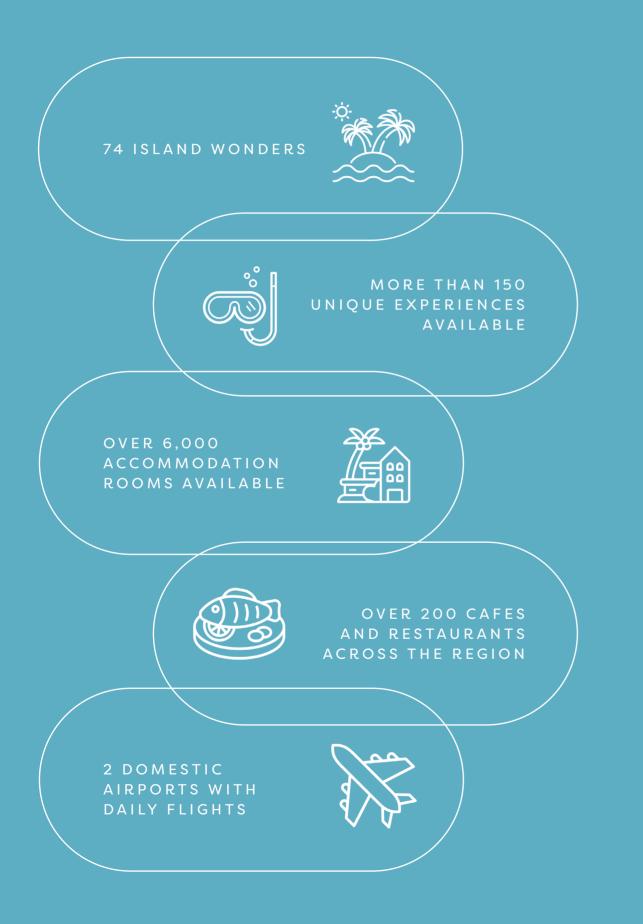

# ТНЕ DESTINATION

The Whitsundays is an idyllic destination for your next business event. Nestled in the Heart of the Great Barrier Reef, this stunning region comprises 74 island wonders, including world-class resorts on Hamilton Island, Hayman Island, Daydream Island, and Long Island.

Getting here is convenient with two airports: Whitsunday Coast Airport (Proserpine) and Hamilton Island Airport, offering direct flights from Melbourne, Adelaide, Sydney, Brisbane, and Cairns.

The Whitsundays boasts over 6,000 accommodation options, from 3-star apartments to luxury resorts, with venues

With over 150 activities, from sailing and snorkelling to scenic flights and croc-spotting tours, The Whitsundays offers endless opportunities to create an unforgettable business event in the Heart of the Great Barrier Reef.

The Whitsundays is home to two airports with flights from Melbourne, Adelaide, Sydney, Brisbane and Cairns. Brisbane, the capital city of Queensland, offers the best range of connecting flights into the region from other cities across Australia.