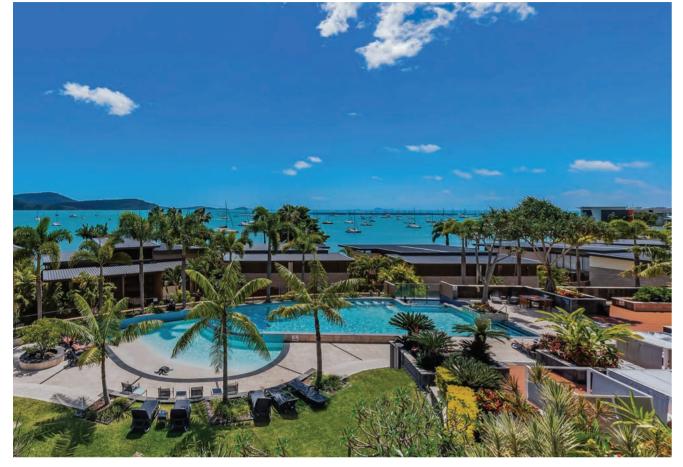

### MIRAGE WHITSUNDAYS

| ÿ   |     |    |
|-----|-----|----|
| 450 | 325 | 80 |

(♥AIRLIE BEACH )

### FEATURES & BENEFITS

Mirage Whitsundays is located at the gateway to the 74 Whitsunday Islands in North Queensland. We provide selfcontained apartments, villas and penthouses all endowed with epicurean kitchens, indulgent bathrooms and spacious terraces with breathtaking island-dotted ocean views. With its northerly aspect, Mirage Whitsundays enjoys absolute water frontage. Whether you choose an elevated panorama, or a closer ground-level vista, there is no escaping the breathtaking turquoise-tinted, island-dotted views.