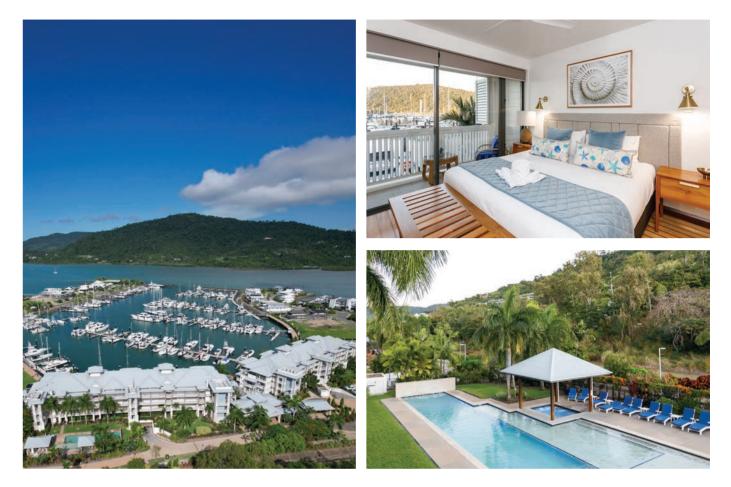

### CORAL SEA MARINA RESORT (♥AIRLIE BEACH )

### FEATURES & BENEFITS

Plan your corporate retreat, conference, or bespoke celebration at Coral Sea Resort, the perfect setting with stunning venues and a serene atmosphere. Their packages offer flexible spaces for all event sizes, priority access to breathtaking photo locations, and perks like discounted stays, early check-in, and optional late check-out. With personalised service, we ensure your event is both productive and unforgettable.

| Room                   | Area M2 | Theatre | Boardroom | Classroom | U Shape | Cabaret | Dinner | Cockatil |
|------------------------|---------|---------|-----------|-----------|---------|---------|--------|----------|
| The Ballroom           | 220     | 200     | 60        | 80        | 60      | 60      | 130    | 230      |
| The North Room         |         | 80      | 30        | 40        | 30      | 30      | 60     | 150      |
| The South Room         |         | 80      | 30        | 40        | 30      | 30      | 40     | 110      |
| Coral Sea Resort Jetty |         |         |           |           |         |         | 100    | 150      |

# CORAL SEA MARINA | RESORT

| <b>\</b> | Ţ   |     |
|----------|-----|-----|
| 400      | 197 | 160 |

- Three outdoor meeting spaces
- Swimming pool
- On-site restaurant & bar
- In-built audiovisual equipment
- Breakout options
- Exclusive use available