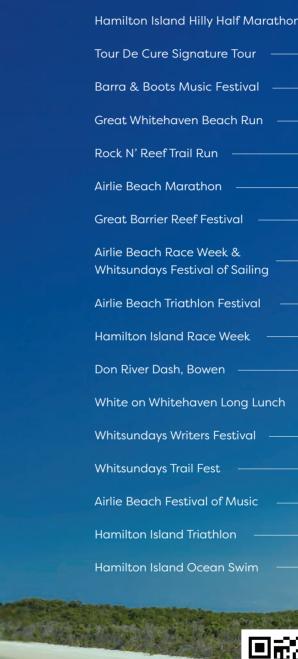

## 2025 REGIONAL EVENTS

Discover why The Whitsundays is the Heart of Events in 2025, with a spectacular year-round line-up of world-class sporting events, vibrant festivals, and unforgettable celebrations.

## QUICK FACTS

| hon | 4 May             |
|-----|-------------------|
|     | 29 May - 6 June   |
|     | 21 June           |
|     | 22 June           |
|     | 29 June           |
|     | 19 - 20 July      |
|     | 1 - 3 August      |
|     | 7 -14 August      |
|     | 16 - 17 August    |
|     | 16 - 23 August    |
|     | 5 - 7 September   |
| :h  | 12 - 13 September |
|     | 13 - 14 September |
|     | 14 September      |
|     | 7 - 9 November    |
|     | 15 November       |
|     | 16 November       |
|     |                   |