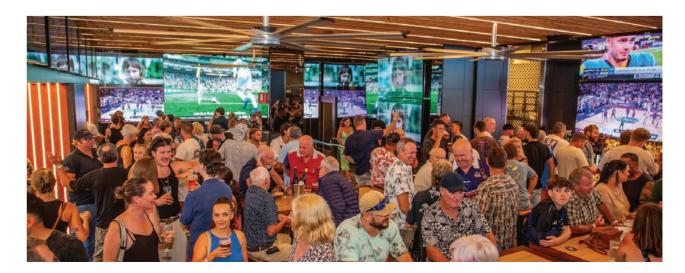

For sports and events, The Bar delivers an unparalleled experience as Airlie's largest sports venue, boasting over 40 screens, including two mega screens and an impressive 8m x 2.4m monster screen-perfect for hosting group viewings and events. With its central foreshore location, exceptional amenities, and relaxed coastal charm, the Airlie Beach Hotel is the ultimate choice for memorable business events and group stays.

34 high-definition screens for multi-angle viewing Sports Bar featuring 40 screens including 2 mega screens and a 8m x 2.4m Monster screen Pool Deck function space Flexible options for corporate and private events Modern facilities A vibrant and professional atmosphere Tailored catering and extensive drinks selection State of the art sound, vision and lighting Stunning views of the Coral Sea Central location in Airlie Beach