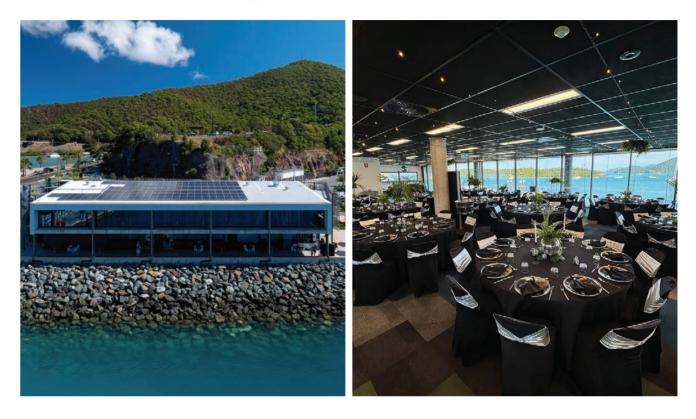

### SHUTE HARBOUR MARINE TERMINAL (Q10 MINUTES FROM AIRLIE BEACH)

### FEATURES & BENEFITS

Shute Harbour Marine Terminal is home to an oceanfront private function space with spectacular views! An ideal location for functions and conferences due to its proximity to Airlie Beach and the islands, Shute Harbour is renowned for its panoramic views of the Whitsunday coastline. The well-equipped 344m2 function space is located on the upper floor of the terminal building.

Existing lounge seating can accommodate 120 guests and the venue can host a cocktail style event for up to 250 guests. In addition to magnificent views, the space is setup with lounge seating, airconditioning, dedicated amenities and separate kitchen space. Audio visual equipment includes a background music system as well as 3 x 50 inch televisions available for digital display use.

| Area M2 | Theatre | Boardroom | U Shape | Cabaret | Dinner | Cocktail |
|---------|---------|-----------|---------|---------|--------|----------|
| 344     | 250     | 40        | 40      | 80      | 160    | 250      |

# SHUTE HARBOUR MARINE TERMINAL

| Spectacular ocean views                   |
|-------------------------------------------|
| Close to Airlie Beach                     |
| Easily accessible for transport operators |
| Inbuilt audio and visual equipment        |
| Large portable TV with Teams capabilities |
| Breakout options                          |
| Exclusive use available                   |
| Customised tours available                |