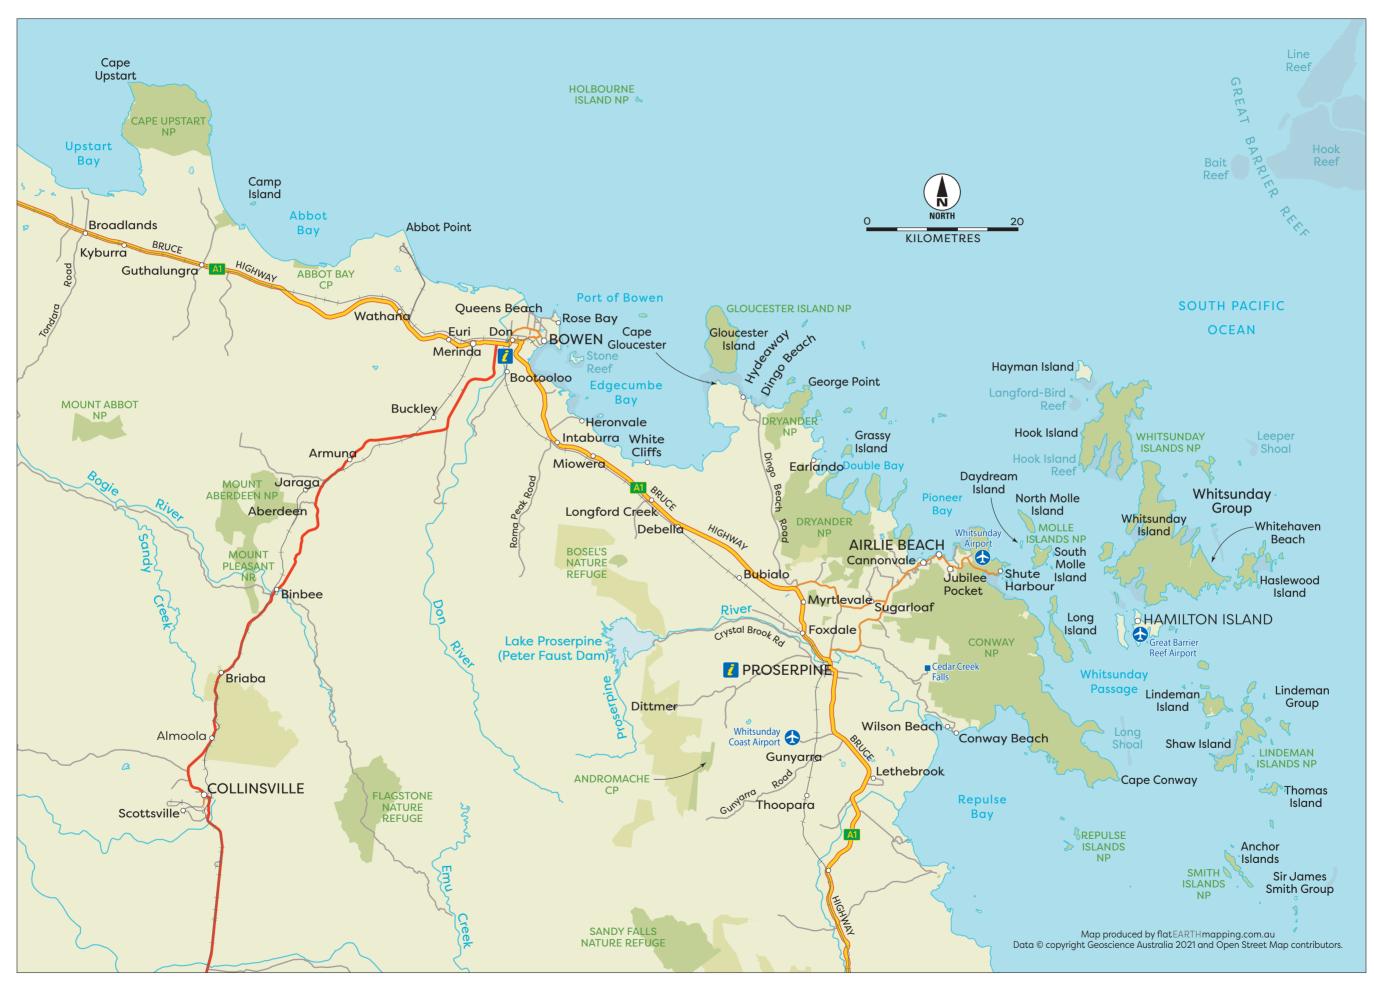

regular scheduled services into the coastal community of Airlie Beach from all major centres along the east coast of Australia.

Rail

Queensland Rail services include the Spirit of Queensland, linking Proserpine to all the major destinations from Cairns to Brisbane and beyond to Svdnev and Melbourne.



The Whitsundays is home to two airports with flights from Melbourne, Adelaide, Sydney, Brisbane and Cairns. Brisbane, the capital city of Queensland, offers the best range of connecting flights into the region from other cities across Australia.

The Whitsunday Coast Airport, Proserpine (PPP) and Great Barrier Reef Airport, Hamilton Island (HTI) offer flights servicing The Whitsundays daily, with a range of transfer options to take you where you need to go.







### THE WHITSUNDAYS MAP



## 2025 REGIONAL EVENTS

Discover why The Whitsundays is the Heart of Events in 2025, with a spectacular year-round line-up of world-class sporting events, vibrant festivals, and unforgettable celebrations.



## QUICK FACTS



| hon | 4 May             |
|-----|-------------------|
|     | 29 May - 6 June   |
|     | 21 June           |
|     | 22 June           |
|     | 29 June           |
|     | 19 - 20 July      |
|     | 1 - 3 August      |
|     | 7 -14 August      |
|     | 16 - 17 August    |
|     | 16 - 23 August    |
|     | 5 - 7 September   |
| :h  | 12 - 13 September |
|     | 13 - 14 September |
|     | 14 September      |
|     | 7 - 9 November    |
|     | 15 November       |
|     | 16 November       |
|     |                   |



Find out more







### FLAGSTAFF