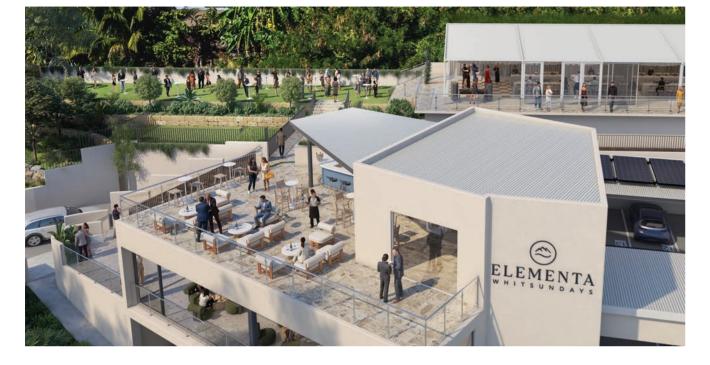

### ELEMENTA WHITSUNDAYS

| 0 | А | I | R | L | I | Е | В | Е | А | С | Н | ) |
|---|---|---|---|---|---|---|---|---|---|---|---|---|

| <b>!!</b> |    |    |
|-----------|----|----|
| 52        | 33 | 26 |
|           |    |    |

### FEATURES & BENEFITS

Completed in 2025, Elementa Whitsundays is Airlie Beach's newest upmarket all-in-one event and accommodation solution, perfect for high-end intimate executive retreats, as well as large-scale day sessions.

Fitted out with the latest audio-visual technology, this brand-new air-conditioned venue has multiple spaces to choose from. An artisan distillery space, rooftop bar, lush tropical gardens, as well as space for up to 300 seated delegates in The Grand Marquee.

Elementa is conveniently located within walking distance of Airlie Beach main street and the Port of Airlie, but tucked far enough away up the hill on Mount Whitsunday to be a relaxed and private retreat, affording the entire property with stunning elevated views of the Coral Sea.

- Exclusive-use venue with Coral Sea views
- Solar-powered with food waste composting
- Menus showcasing local produce
- Unique experiences: nitro ice cream, fire-pit dining, blend your own spirit
- Built-in AV and large-scale event kitchen
- Magnesium infinity pool and tropical gardens
- Customisable lighting for brand events