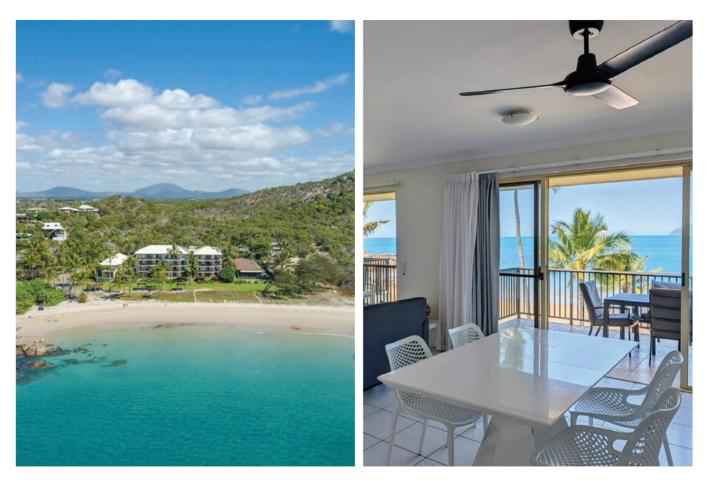

### THE BOATHOUSE APARTMENTS

QAIRLIE BEACH

### FEATURES & BENEFITS

The Boathouse Apartments offer luxurious, self-contained waterfront apartments right in the heart of Airlie Beach. Overlooking the Port of Airlie Marina you can soak in the picturesque scenery of the Whitsunday Islands and Coral Sea right from your private balcony. Our contemporary Two and Three Bedroom Apartments are the perfect place for your family holiday or a fun weekend with friends.

| ÿ   |    |    |
|-----|----|----|
| 186 | 93 | 33 |

| Fully equipped kitchen & spacious dining area |
|-----------------------------------------------|
| Comfortable lounge with smart TV              |
| Beautiful balconies with water views          |
| Great location                                |
| Swimming pool & BBQ                           |
| Tennis court                                  |