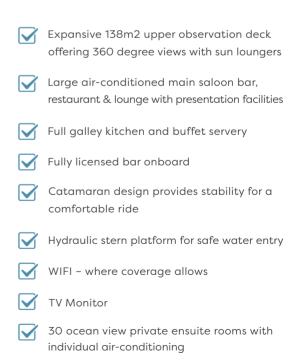

### FEATURES & BENEFITS

Their modern small ship, Whitsunday Explorer, is the perfect floating platform for both day functions and overnight cruises. The spacious vessel offers flexible spaces across four levels, including an expansive roof deck, an air-conditioned top deck with a well-appointed kitchen, bar, and dining facilities, plus two additional levels with private ensuite accommodation for up to 60 passengers. All standard charters include provisional catering, with options to upgrade and add beverage packages to enhance your event experience.