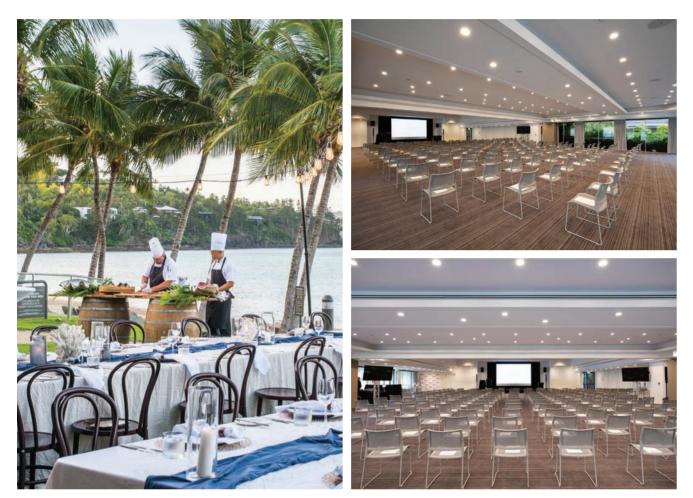

### HAMILTON ISLAND

**Q**HAMILTON ISLAND

### FEATURES & BENEFITS

With its idyllic island location, variety of accommodation and purpose-built conference facilities, Hamilton Island is a perfect destination for business events.

Amid meetings and presentations, you and your delegates can be inspired by the beautiful, tropical setting. Being in the Heart of the Great Barrier Reef and Whitsunday Islands, you can also offer your guests a very memorable visit to Australia.

| Over 30 indoor and outdoor e |
|------------------------------|
|------------------------------|

- Eight on-site restaurants
- Various after dinner options
- Swimming pools
- Championship Hamilton Island Golf Course
- Over 100 team building, land, water and air experiences available
- Standard to ultimate luxury accommodation

| Conference Center Auditorium9009009009009009009009009009009009009009009009009009009009009009009009009009009009009009009009009009009009009009009009009009009009009009009009009009009009009009009009009009009009009009009009009009009009009009009009009009009009009009009009009009009009009009009009009009009009009009009009009009009009009009009009009009009009009009009009009009009009009009009009009009009009009009009009009009009009009009009009009009009009009009009009009009009009009009009009009009009009009009009009009009009009009009009                                                                                                                                                                                                                                                                                                                                                                                                                                                                                                                                                                                                                                                                                                                                                                                                                                                                                                                                                                                                                                                                                                                                                                                                                                                                                                                                                                                                                                                                                                                                                       | Room                                                | Area M2 | Thearte | Boardroom | Classroom | U Shape | Cabaret | Dinner | Cocktail  |
|-------------------------------------------------------------------------------------------------------------------------------------------------------------------------------------------------------------------------------------------------------------------------------------------------------------------------------------------------------------------------------------------------------------------------------------------------------------------------------------------------------------------------------------------------------------------------------------------------------------------------------------------------------------------------------------------------------------------------------------------------------------------------------------------------------------------------------------------------------------------------------------------------------------------------------------------------------------------------------------------------------------------------------------------------------------------------------------------------------------------------------------------------------------------------------------------------------------------------------------------------------------------------------------------------------------------------------------------------------------------------------------------------------------------------------------------------------------------------------------------------------------------------------------------------------------------------------------------------------------------------------------------------------------------------------------------------------------------------------------------------------------------------------------------------------------------------------------------------------------------------------------------------------------------------------------------------------------------------------------------------------------------------------------------------------------------------------------------------------|-----------------------------------------------------|---------|---------|-----------|-----------|---------|---------|--------|-----------|
| Niturally kilonds, Whitehoven BeachNoNoNoNoNoNoNoNoNoNoNoNoNoNoNoNoNoNoNoNoNoNoNoNoNoNoNoNoNoNoNoNoNoNoNoNoNoNoNoNoNoNoNoNoNoNoNoNoNoNoNoNoNoNoNoNoNoNoNoNoNoNoNoNoNoNoNoNoNoNoNoNoNoNoNoNoNoNoNoNoNoNoNoNoNoNoNoNoNoNoNoNoNoNoNoNoNoNoNoNoNoNoNoNoNoNoNoNoNoNoNoNoNoNoNoNoNoNoNoNoNoNoNoNoNoNoNoNoNoNoNoNoNoNoNoNoNoNoNoNoNoNoNoNoNoNoNoNoNoNoNoNoNoNoNoNoNoNoNoNoNoNoNoNoNoNoNoNoNoNoNoNoNoNoNoNoNoNoNoNoNo <td>Conference Centre Auditorium</td> <td>912</td> <td>1000</td> <td></td> <td>650</td> <td>55</td> <td>560</td> <td>700</td> <td>1000</td>                                                                                                                                                                                                                                                                                                                                                                                                                                                                                                                                                                                                                                                                                                                                                                                                                                                                                                                                                                                                                                                                                                                                                                                                                                                                                                                                                                                                                                                                                                                                             | Conference Centre Auditorium                        | 912     | 1000    |           | 650       | 55      | 560     | 700    | 1000      |
| Claadroom/ScretanotImageImageImageImageImageImageImageImageImageImageImageImageImageImageImageImageImageImageImageImageImageImageImageImageImageImageImageImageImageImageImageImageImageImageImageImageImageImageImageImageImageImageImageImageImageImageImageImageImageImageImageImageImageImageImageImageImageImageImageImageImageImageImageImageImageImageImageImageImageImageImageImageImageImageImageImageImageImageImageImageImageImageImageImageImageImageImageImageImageImageImageImageImageImageImageImageImageImageImageImageImageImageImageImageImageImageImageImageImageImageImageImageImageImageImageImageImageImageImageImageImageImageImageImageImageImageImageImageImageImageImageImageImageImageImageImageImageImageImageImageImageImageImage                                                                                                                                                                                                                                                                                                                                                                                                                                                                                                                                                                                                                                                                                                                                                                                                                                                                                                                                                                                                                                                                                                                                                                                                                                                                                                                                        | Whitsunday Island Beach and Whitehaven Meeting Room | 45      | 40      | 20        | 24        |         |         |        |           |
| IndexwarRoom1498350170214214240320320EndexwarRoothide237200300108450960150200IndexwarReakt Side271200300108450720120200CharRoom271200300108400720120120CharRoom271200300300400400100120Vattabase50030030036021480700120Cuter12610030036021480700120Roch Cuter285910300360210480700300Banade106500200120120120120120Banade106500200200180400500200Austanian106500200200180400500200Austanian101600300200120120120120Banade101101101101100100100120120120Banade101101101101101100100100120120120Banade101101101101101101100100120120120120Banade101101101101101101<                                                                                                                                                                                                                                                                                                                                                                                                                                                                                                                                                                                                                                                                                                                                                                                                                                                                                                                                                                                                                                                                                                                                                                                                                                                                                                                                                                                                                                                                                                                                     | Whitsunday Islands, Whitehaven Beach                | 90      | 80      | 42        | 48        |         | 48      |        |           |
| IndexworkImage: style image: sty | CC Boardroom/Secretariat                            |         |         | 12        |           |         |         |        |           |
| IndexIndexIndexIndexIndexIndexIndexIndexEndenown Resort Side175221200300300400400400400400Chart Room175370370360400640700320320320320320320320320320320320320320320320320320320320320320320320320320320320320320320320320320320320320320320320320320320320320320320320320320320320320320320320320320320320320320320320320320320320320320320320320320320320320320320320320320320320320320320320320320320320320320320320320320320320320320320320320320320320320320320320320320320320320320320320320320320320320320320320320320320320320320320320320320320<                                                                                                                                                                                                                                                                                                                                                                                                                                                                                                                                                                                                                                                                                                                                                                                                                                                                                                                                                                                                                                                                                                                                                                                                                                                                                                                                                                                                                                                                                                                                              | Endeavour Room                                      | 458     | 350     |           | 214       |         | 240     | 300    | 400       |
| Chart Recom175800100400640640640640Variable Chart CharterVariable Chart CharterVariable Chart Charter160300300300300300300300300300300300300300300300300300300300300300300300300300300300300300300300300300300300300300300300300300300300300300300300300300300300300300300300300300300300300300300300300300300300300300300300300300300300300300300300300300300300300300300300300300300300300300300300300300300300300300300300300300300300300300300300300300300300300300300300300300300300300300300300300300300300300300300300300300300300300300300300300<                                                                                                                                                                                                                                                                                                                                                                                                                                                                                                                                                                                                                                                                                                                                                                                                                                                                                                                                                                                                                                                                                                                                                                                                                                                                                                                                                                                                                                                                                                                                             | Endeavour Beachside                                 | 237     | 200     | 30        | 108       | 45      | 96      | 150    | 200       |
| Yacht ChubenuesYacht ChubenuesYandYacht ChubenuesYacht ChubenuesY                                                                                                                                                                                                                                                                                                                                                                                                                                                                                                                                                                                                                                                                                                                                                                                     | Endeavour Resort Side                               | 221     | 200     | 30        | 108       | 42      | 72      | 150    | 200       |
| Ketch1591005056214870120Cutter1261003036313470320320Ketch and Cutter28519060723696100300Bock Corol Boordroom1002001607236096072360300Bock Corol Boordroom10050020018040050070030030030030030030030030030030030030030030030030030030030030030030030030030030030030030030030030030030030030030030030030030030030030030030030030030030030030030030030030030030030030030030030030030030030030030030030030030030030030030030030030030030030030030030030030030030030030030030030030030030030030030030030030030030030030030030030030030030030030030030                                                                                                                                                                                                                                                                                                                                                                                                                                                                                                                                                                                                                                                                                                                                                                                                                                                                                                                                                                                                                                                                                                                                                                                                                                                                                                                                                                                                                                                                                                                                                       | Chart Room                                          | 175     | 80      | 30        | 60        | 40      | 64      |        |           |
| Cutter1261003036214870120Keth and Cutter2851906007236960130300Block Corol Boardroom1065020018040050070Barnacle1065020018040050070Additorium1236710010018032018032070Auditorium12367030024183240070Private Dining Room10060030024183240070Outdoor Dinner Venues100100100300241832400100Barge Jetty10010010030030030024100100100Stoch Povilion407420300300300241830400400Barge Jetty100100100100100100100100100100100Yoth Club Boordwalk211101100100100100100100100100100100100100100100100100100100100100100100100100100100100100100100100100100100100100100100100100100100100100 <td>Yacht Club Venues</td> <td></td> <td></td> <td></td> <td></td> <td></td> <td></td> <td></td> <td></td>                                                                                                                                                                                                                                                                                                                                                                                                                                                                                                                                                                                                                                                                                                                                                                                                                                                                                                                                                                                                                                                                                                                                                                                                                                                                                                                                                                                                           | Yacht Club Venues                                   |         |         |           |           |         |         |        |           |
| Keth and Cutter12819060723696130300Bick Cord Boardroom170170160170170170170170170Barnacle1065002001840050070Auditorium12367170170170170170170Private Dining Room1005003002418320400700Outdoor Dinner Venues1006005003002401806001000Beach Povilion407420300300100244280400Borge Jetty100100100100100100100100Yorkt Club Boardwalk211100100100100100200300200300200300200300300300300100400Yorkt Club Boardwalk211100100100100100100100100100100100100100100100100100100100100100100100100100100100100100100100100100100100100100100100100100100100100100100100100100100100100100100100100100100100 <td>Ketch</td> <td>159</td> <td>100</td> <td>30</td> <td>36</td> <td>21</td> <td>48</td> <td>70</td> <td>120</td>                                                                                                                                                                                                                                                                                                                                                                                                                                                                                                                                                                                                                                                                                                                                                                                                                                                                                                                                                                                                                                                                                                                                                                                                                                                                                                                                                                                  | Ketch                                               | 159     | 100     | 30        | 36        | 21      | 48      | 70     | 120       |
| Black Cord BoardroomImage of the start of the | Cutter                                              | 126     | 100     | 30        | 36        | 21      | 48      | 70     | 120       |
| Barnocle10650201010405070Auditorium1236711111111111111111111111111111111111111111111111111111111111111111111111111111111111111111111111111111111111111111111111111111111111111111111111111111111111111111111111111111111111111111111 </td <td>Ketch and Cutter</td> <td>285</td> <td>190</td> <td>60</td> <td>72</td> <td>36</td> <td>96</td> <td>130</td> <td>300</td>                                                                                                                                                                                                                                                                                                                                                                                                                                                                                                                                                                                                                                                                                                                                                                                                                                                                                                                                                                                                                                                                                                                                                                                                                                                                                                                                                                                                                                                                                                                                                                                                                                                                                                                               | Ketch and Cutter                                    | 285     | 190     | 60        | 72        | 36      | 96      | 130    | 300       |
| AuditoriumIndIndIndIndIndIndIndIndAuditoriumI2367IndIndIndIndIndIndPrivate Dining RoomInd603024183240070Outdoor Dinner VenuesMain PoolIndIndIndInd3002418324001000Beach Pavilion407420300300Ind4222804001000Barge JettyInd407420300IndInd1501000150Yocht Club BoardwalkIndIndInd100Ind1004000200Yocht Club BoardwalkIndIndInd100Ind100200Yocht Club BoardwalkIndIndIndIndInd100100200Yocht Club BoardwalkIndIndIndIndIndInd100100200Yocht Club BoardwalkIndIndIndIndIndIndInd100100Yocht Club BoardwalkIndIndIndIndIndIndIndInd100100Yocht Club BoardwalkIndIndIndIndIndIndIndIndIndIndIndIndIndIndIndIndIndIndIndIndIndIndIndIndIndInd <td< td=""><td>Black Coral Boardroom</td><td></td><td></td><td>16</td><td></td><td></td><td></td><td></td><td></td></td<>                                                                                                                                                                                                                                                                                                                                                                                                                                                                                                                                                                                                                                                                                                                                                                                                                                                                                                                                                                                                                                                                                                                                                                                                                                                                                                                                     | Black Coral Boardroom                               |         |         | 16        |           |         |         |        |           |
| Image: constraint of the starsImage: constraint of the starsImage: constraint of the starsImage: constraint of the starsPrivate Dining RoomImage: constraint of the stars60030024183240070Outcloor Dinner VenuesImage: constraint of the starsImage: constraint of the stars100100100100100Beach Pavilion407420300300Image: constraint of the stars100100100150Barge Jetty407420300300Image: constraint of the stars100150100150Yacht Club BoardwalkImage: constraint of the stars211Image: constraint of the stars90Image: constraint of the stars90Image: constraint of the stars90Image: constraint of the stars100Image: constraint of the stars100Image: constraint of the stars100Image: constraint of the stars100Image: constraint of the starsImage: constraint of the                                                                                                                                                                                                                                                                                                                                                                                                                                                                                                                                                                                                                                                                                                                                                           | Barnacle                                            | 106     | 50      | 20        | 20        | 18      | 40      | 50     | 70        |
| Currier VenuesImage: Section of the starsImage: Section of the stars                                                                                                                                                                                                                                                                                                                                                                                                                                                                                                                | Auditorium                                          | 123     | 67      |           |           |         |         |        |           |
| Main Pool     Image: Note of the stars                                                                                                                                                                                                                                                                                                                                                                                                                                                                                                                                                                                                                                                                                                                                                                                | Private Dining Room                                 |         | 60      | 30        | 24        | 18      | 32      | 40     | 70        |
| Image: Constraint of the stars     Image:                                                                                                                                                                                                                                                                                                                                                                                                                                                                                                                                                                  | Outdoor Dinner Venues                               |         |         |           |           |         |         |        |           |
| Image: Constraint of the starsImage: Constraint of the starsIm                                                                                                                                                                                                                                                                                                                                                                                                                                                                            | Main Pool                                           |         |         |           |           |         | 400     | 600    | 1000      |
| And the starsAnd the starsAnd the starsAnd the starsYacht Club BoardwalkImage: Stars of the starsImage: Stars of the stars of the starsImage: Stars of the stars of the stars of the starsImage: Stars of the                                                                                                                                                                                                                                                                                                                                                                                                             | Beach Pavilion                                      | 407     | 420     | 300       | 300       |         | 224     | 280    | 400       |
| Image: Constraint of the starsImage: Constraint of the stars </td <td>Barge Jetty</td> <td></td> <td></td> <td>80</td> <td></td> <td></td> <td></td> <td>100</td> <td>150</td>                                                                                                                                                                                                                                                                                                                                                            | Barge Jetty                                         |         |         | 80        |           |         |         | 100    | 150       |
| Image: Constraint of the starsImage: Constraint of the stars </td <td>Yacht Club Boardwalk</td> <td></td> <td></td> <td>100</td> <td></td> <td></td> <td></td> <td>100</td> <td>400</td>                                                                                                                                                                                                                                                                                                                                                  | Yacht Club Boardwalk                                |         |         | 100       |           |         |         | 100    | 400       |
| Interned Dinner OptionsInterned Dinner OptionsInternet Dinne                                                                                                                                                                                                                                                                                                                                                                                                                                                                                                                                                                               | Yacht Club Bommie Deck                              | 211     |         | 90        |           |         |         | 90     | 200       |
| Dinner on the Dock   Image: Street Party & Parade   I                                                                                                                                                                                                                                                                                                                                                                                                                                                                                                                                                                                                                             | Yacht Club Keel Deck                                | 211     |         | 80        |           |         |         | 90     | 200       |
| ActionActionActionActionActionActionActionActionActionActionActionActionActionActionActionActionActionActionActionActionActionActionActionActionActionActionActionActionActionActionActionActionActionActionActionActionActionActionActionActionActionActionActionActionActionActionActionActionActionActionActionActionActionActionActionActionActionActionActionActionActionActionActionActionActionActionActionActionActionActionActionActionActionActionActionActionActionActionActionActionActionActionActionActionActionActionActionActionActionActionActionActionActionActionActionActionActionActionActionActionActionActionActionActionActionActionActionActionActionActionActionActionActionActionActionActionActionActionActionActionActionActionActionActionActionActionActionActionActionActionActionActionActionActionActionActio                                                                                                                                                                                                                                                                                                                                                                                                                                                                                                                                                                                                                                                                                                                                                                                                                                                                                                                                                                                                                                                                                                                                                                                                                                                       | Themed Dinner Options                               |         |         |           |           |         |         |        |           |
| Hamilton Island Food Festival Image: Constraint of the Stars Image:                                                                                                                                                                                                                                                                                                                                                                                                                                                                                                                                                                                                               | Dinner on the Dock                                  |         |         |           |           |         |         | 100    |           |
| Night of the Stars     Image: Constraint of the Stars     Image: Constars     Image: Constras     I                                                                                                                                                                                                                                                                                                                                                                                                                                                                                                                                                                              | Marina Village Street Party & Parade                |         |         |           |           |         |         |        | 100 (min) |
| Waters Edge Extraaganza Image: Constraint of the second       | Hamilton Island Food Festival                       |         |         |           |           |         |         |        | 350-700   |
|                                                                                                                                                                                                                                                                                                                                                                                                                                                                                                                                                                                                                                                                                                                                                                                                                                                                                                                                                                                                                                                                                                                                                                                                                                                                                                                                                                                                                                                                                                                                                                                                                                                                                                                                                                                                                                                                                                                                                                                                                                                                                                       | Night of the Stars                                  |         |         |           |           |         |         |        | 230-700   |
| Tranical Night RRO                                                                                                                                                                                                                                                                                                                                                                                                                                                                                                                                                                                                                                                                                                                                                                                                                                                                                                                                                                                                                                                                                                                                                                                                                                                                                                                                                                                                                                                                                                                                                                                                                                                                                                                                                                                                                                                                                                                                                                                                                                                                                    | Waters Edge Extraaganza                             |         |         |           |           |         |         |        | 100 (min) |
| 20-030                                                                                                                                                                                                                                                                                                                                                                                                                                                                                                                                                                                                                                                                                                                                                                                                                                                                                                                                                                                                                                                                                                                                                                                                                                                                                                                                                                                                                                                                                                                                                                                                                                                                                                                                                                                                                                                                                                                                                                                                                                                                                                | Tropical Night BBQ                                  |         |         |           |           |         |         |        | 20-650    |