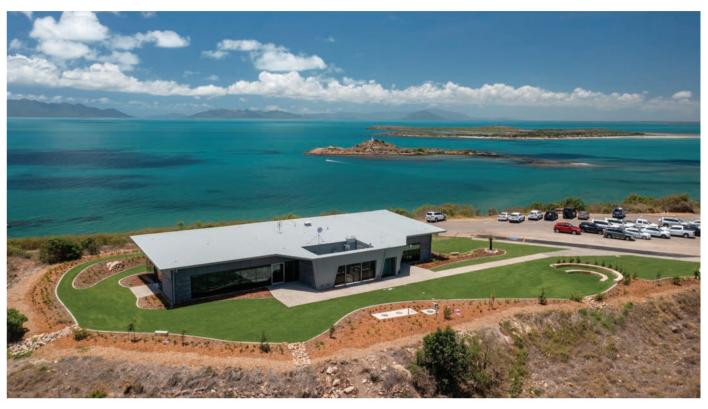

### FLAGSTAFF HILL CONFERENCE CENTRE ( **O** BOWEN

### FEATURES & BENEFITS

Bowen is an idyllic coastal town located less than one hour from Airlie Beach, known for its stunning beaches, fresh local produce, and relaxed charm. Situated at Bowen's most iconic vantage point, Flagstaff Hill Conference Centre offers spectacular three-hundred-degree views of the Coral Sea.

Its fully air-conditioned conference space caters for business events of all shapes and sizes, complete with a full wireless network and audio-visual solution. Furthermore, the adjacent indigenous bush-tucker trail lends itself to a multitude of unique CSR activities.

| Area M2 | Theatre | Boardroom | U Shape | Cabaret | Dinner | Cockatil |
|---------|---------|-----------|---------|---------|--------|----------|
| 155     | 200     | 40        | 40      | 80      | 120    | 180      |