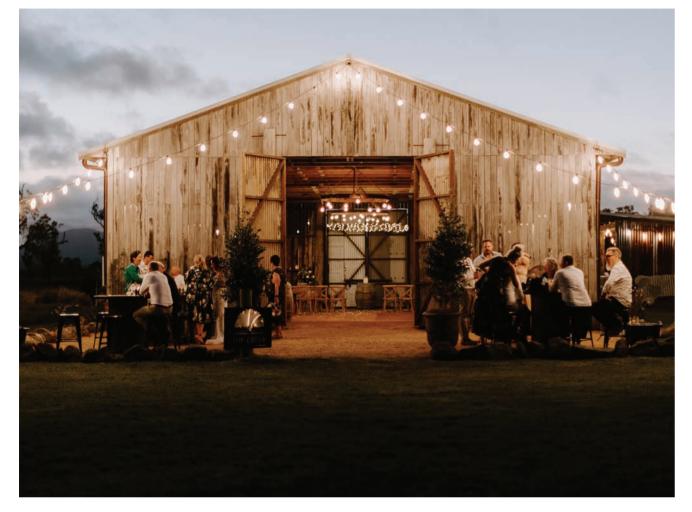

### THE CREEK WHITSUNDAYS

(Q35 MINUTES FROM AIRLIE BEACH)

### FEATURES & BENEFITS

Beyond the beach experience is a North Queensland rich in farming and agriculture. Just 30 minutes from Airlie Beach The Creek Whitsundays is an 800 acre working cattle farm and boutique events venue that offers complete privacy. Immerse your guests in a cultural Australian experience where the possibilities, space and facilities area endless.

Utilise the large heritage cattle yards, made traditionally from timber felled on site, provide an authentic space for working dog demonstrations, whip cracking, livestock education,

animal encounters or simply as a stunning backdrop to a special event. Surrounded by landscaped gardens and open space is The Barn. A grand space featuring 4m barn doors which when swung open to reveal the internals draped in feature lighting always leave guests speechless.

Sample the country lifestyle with an open fire, outdoor stage, country bar, and a stunning natural mountain backdrop that erupts on sunset. The possibilities are endless at The Creek Whitsundays and it's a venue like no other in the Whitsundays.