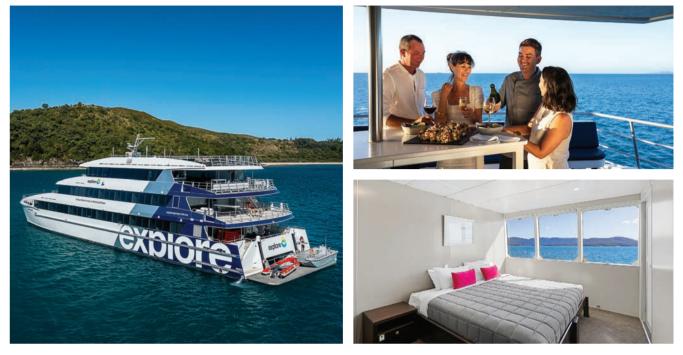

### EXPLORE GROUP

( AIRLIE BEACH )

### FEATURES & BENEFITS

Their modern small ship, Whitsunday Explorer, is the perfect floating platform for both day functions and overnight cruises. The spacious vessel offers flexible spaces across four levels, including an expansive roof deck, an air-conditioned top deck with a well-appointed kitchen, bar, and dining facilities, plus two additional levels with private ensuite accommodation for up to 60 passengers. All standard charters include provisional catering, with options to upgrade and add beverage packages to enhance your event experience.